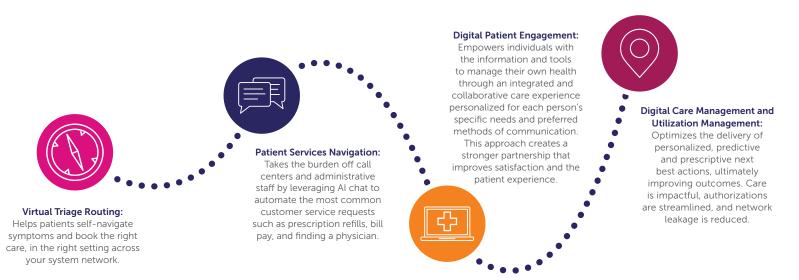

### Right Care at the Right Time

Our digital solutions help navigate patients to the right care at the right time, from the moment they first seek help through the management of their entire healthcare journey.