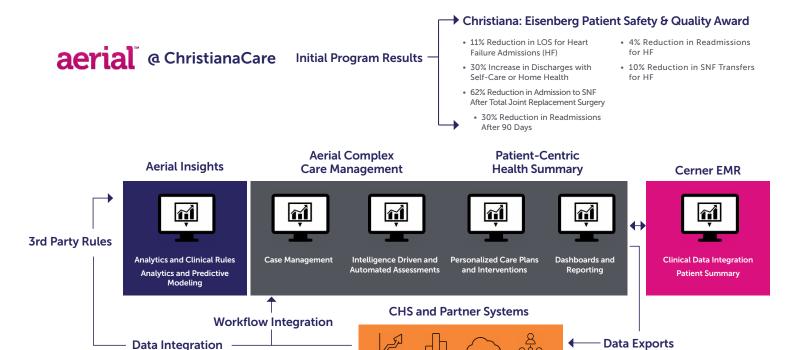

### **Demonstrated Value**

- Real-time data integration into clinical workflows, supporting improved case manager efficiency and effectiveness.
- A whole-person view of patients, enabling seamless collaboration among stakeholders.
- Elimination of disparate systems, increasing operational efficiency and effectiveness and reducing operating expenses.

## **Improved Quality and Efficiency**