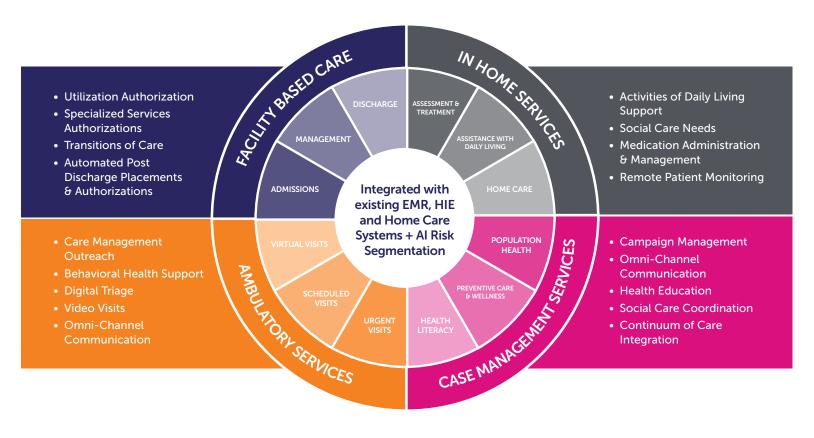

### Flexibility and Scalability

Medecision helps healthcare developers and other technology team members reimagine healthcare intelligence and interoperability. Aerial is built on an advanced, modular architecture, making it possible to choose the components that meet your organization's unique business requirements today, while providing the flexibility to integrate more components as your business grows and changes.

## **Improved Quality and Efficiency**